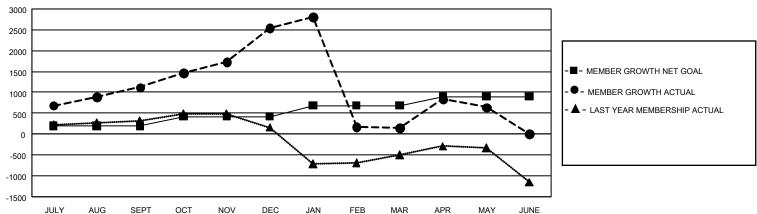

## GOALS AND ACTUAL MEMBERS CUMULATIVE

| DROPPED CLUBS: 119               |       | 454 CLUBS OF 803 ADDED 1 OR MORE<br>NEW MEMBERS | GENDER DISTRIBUTION  MALE 13,796 (78.29%) |                |       |
|----------------------------------|-------|-------------------------------------------------|-------------------------------------------|----------------|-------|
| DROPPED MEMBERS                  |       |                                                 | FEMALE                                    | 3,825 (21.71%) |       |
| DECEASED                         | 43    | CLICK HERE FOR CHARLE ATIVE                     | TOTAL FAMILY UNIT MEMBERS                 |                | 8,296 |
| CLUB CANCELLED 3,531 OTHER 2,269 |       | CLICK HERE FOR CUMULATIVE MEMBERSHIP DATA       | FAMILY MEMBERS PAYING HALF DUES           |                | 5,558 |
| TOTAL                            | 5,843 |                                                 |                                           |                |       |

## GMT Constitutional Area 6, Group C

REPORT DOES NOT INCLUDE CLUBS IN UNDISTRICTED AREAS.

| Clubs                 |               |           |               | Members               |                        |                         |                                                    |  |
|-----------------------|---------------|-----------|---------------|-----------------------|------------------------|-------------------------|----------------------------------------------------|--|
| RESULTS FOR 2020-2021 |               |           |               | RESULTS FOR 2020-2021 |                        |                         |                                                    |  |
| QUARTER               | NEW CLUB GOAL | NEW CLUBS | DROPPED CLUBS | QUARTER MEM           | BER GROWTH NET<br>GOAL | MEMBER GROWTH<br>ACTUAL | DROPPED<br>MEMBERS ACTUAL<br>(including transfers) |  |
| JULY/AUG/SEPT         | 21            | 46        | 0             | JULY/AUG/SEPT         | 195                    | 1,497                   | 318                                                |  |
| OCT/NOV/DEC           | 27            | 67        | 2             | OCT/NOV/DEC           | 225                    | 2,337                   | 853                                                |  |
| JAN/FEB/MAR           | 24            | 12        | 110           | JAN/FEB/MAR           | 265                    | 1,190                   | 3,522                                              |  |
| APR/MAY/JUNE          | 12            | 12        | 7             | APR/MAY/JUNE          | 217                    | 1,894                   | 1,150                                              |  |