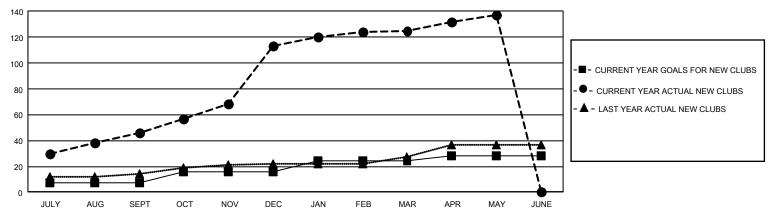

## GOALS AND ACTUAL NEW CLUBS CUMULATIVE

## GMT Constitutional Area 6, Group C

REPORT DOES NOT INCLUDE CLUBS IN UNDISTRICTED AREAS.

| Clubs                 |               |           |               | Members               |                        |                         |                                                    |  |
|-----------------------|---------------|-----------|---------------|-----------------------|------------------------|-------------------------|----------------------------------------------------|--|
| RESULTS FOR 2020-2021 |               |           |               | RESULTS FOR 2020-2021 |                        |                         |                                                    |  |
| QUARTER               | NEW CLUB GOAL | NEW CLUBS | DROPPED CLUBS | QUARTER MEM           | BER GROWTH NET<br>GOAL | MEMBER GROWTH<br>ACTUAL | DROPPED<br>MEMBERS ACTUAL<br>(including transfers) |  |
| JULY/AUG/SEPT         | 21            | 46        | 0             | JULY/AUG/SEPT         | 195                    | 1,497                   | 318                                                |  |
| OCT/NOV/DEC           | 27            | 67        | 2             | OCT/NOV/DEC           | 225                    | 2,337                   | 853                                                |  |
| JAN/FEB/MAR           | 24            | 12        | 110           | JAN/FEB/MAR           | 265                    | 1,190                   | 3,522                                              |  |
| APR/MAY/JUNE          | 12            | 12        | 7             | APR/MAY/JUNE          | 217                    | 1,894                   | 1,150                                              |  |